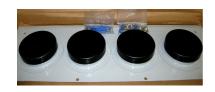

## **Features:**

Heavy duty aluminum constuction Quality Powder Coated Exterior Comes with Weather caps and mounting hardware High quality packaging to prevent mishaps Specification sheets available

| Part Number | <b>Hole Count</b> | Size                  |
|-------------|-------------------|-----------------------|
|             |                   |                       |
| EPP-1x1A    | 1                 | 5" X 5"               |
| EPP-1x1B    | 1                 | 7" X 7"               |
| EPP-1x2     | 2                 | 1' 3-1/2" X 9-1/2"    |
| EPP-1x3     | 3                 | 1' 8" X 9-1/2"        |
| EPP-1x4     | 4                 | 2' 1-1/2" X 9-1/2"    |
| EPP-1x6     | 6                 | 3' 1/2" X 9-1/2"      |
| EPP-2x2A    | 4                 | 11" X 11"             |
| EPP-2x2B    | 4                 | 1' 5-1/2" X 1' 5-1/2" |
| EPP-2x3     | 6                 | 1' 11" X 1' 5-1/2"    |
| EPP-2x4     | 8                 | 2' 1-1/2" X 1' 5-1/2" |
| EPP-2x6     | 12                | 3' 3-1/2" X 1' 5-1/2" |
| EPP-3x3     | 9                 | 1' 11" X 1' 11"       |
| EPP-3x4     | 12                | 2' 1-1/2" X 2' 1-1/2" |
| EPP-4x4     | 16                | 2' 1-1/2" X 2' 1-1/2" |
| EPP-4x6     | 24                | 3' 3-1/2" X 2' 7"     |
| EPP-6x6     | 36                | 3' 3-1/2" x 3'-5-1/2" |