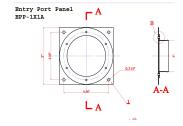

## **Entry Port Panels**

## **Features:**

Heavy duty aluminum constuction Quality Powder Coated Exterior Comes with Weather caps and mounting hardware High quality packaging to prevent mishaps Specification sheets available

| Part Number | <b>Hole Count</b> | Size                  |
|-------------|-------------------|-----------------------|
|             |                   |                       |
| EPP-1x1A    | 1                 | 5" X 5"               |
| EPP-1x1B    | 1                 | 7" X 7"               |
| EPP-1x2     | 2                 | 1' 3-1/2" X 9-1/2"    |
| EPP-1x3     | 3                 | 1' 8" X 9-1/2"        |
| EPP-1x4     | 4                 | 2' 1-1/2" X 9-1/2"    |
| EPP-1x6     | 6                 | 3' 1/2" X 9-1/2"      |
| EPP-2x2A    | 4                 | 11" X 11"             |
| EPP-2x2B    | 4                 | 1' 5-1/2" X 1' 5-1/2" |
| EPP-2x3     | 6                 | 1' 11" X 1' 5-1/2"    |
| EPP-2x4     | 8                 | 2' 1-1/2" X 1' 5-1/2" |
| EPP-2x6     | 12                | 3' 3-1/2" X 1' 5-1/2" |
| EPP-3x3     | 9                 | 1' 11" X 1' 11"       |
| EPP-3x4     | 12                | 2' 1-1/2" X 2' 1-1/2" |
| EPP-4x4     | 16                | 2' 1-1/2" X 2' 1-1/2" |
| EPP-4x6     | 24                | 3' 3-1/2" X 2' 7"     |
| EPP-6x6     | 36                | 3' 3-1/2" x 3'-5-1/2" |