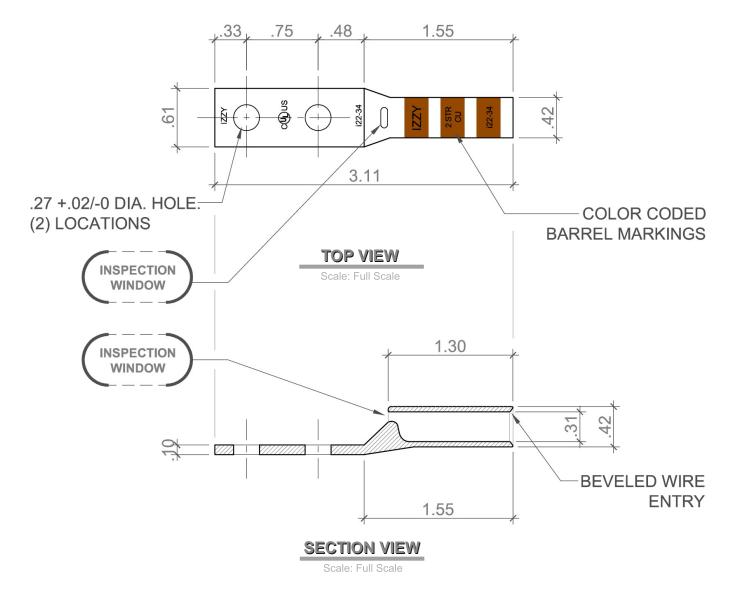

#2 Stranded, 2-Hole, 1/4" Holes, 3/4" Spacing, Long Barrel Copper Compression Lug w/ Inspection Window.

Part #: 122-34

| Part # | Color<br>Coding | Wire<br>Guage | Wire Type | Wire Strip<br>Length | # of<br>Holes | Hole<br>Size | Hole Spacing |  |
|--------|-----------------|---------------|-----------|----------------------|---------------|--------------|--------------|--|
| i22-34 | BROWN           | 2 AWG         | Stranded  | 1-1/4"               | 2             | 1/4"         | 3/4"         |  |