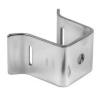

# **Product Specifications**

Part Number: SA-38 Tower Stand Off Adapter w/ 3/8" Tapped Hole

#### **Dimensions**

Inside Length: ~ 2.3 in Inside Width: ~ 1.75 in Outside Length: ~ 1.50 in Outside Width: ~ 2.25 in

### **General Specifications**

No Hardware Included Material Type: Stainless steel

Package Quantity: 10 per kit

#### **Mechanical Specifications**

Material Thickness: ~ 0.105 in

Maximum Loading : Double stack, 1-5/8 in cable

Mounting: 3/8 in tapped hole

## **Product Application**

To be used for the mounting of products on cell towers and cell sites